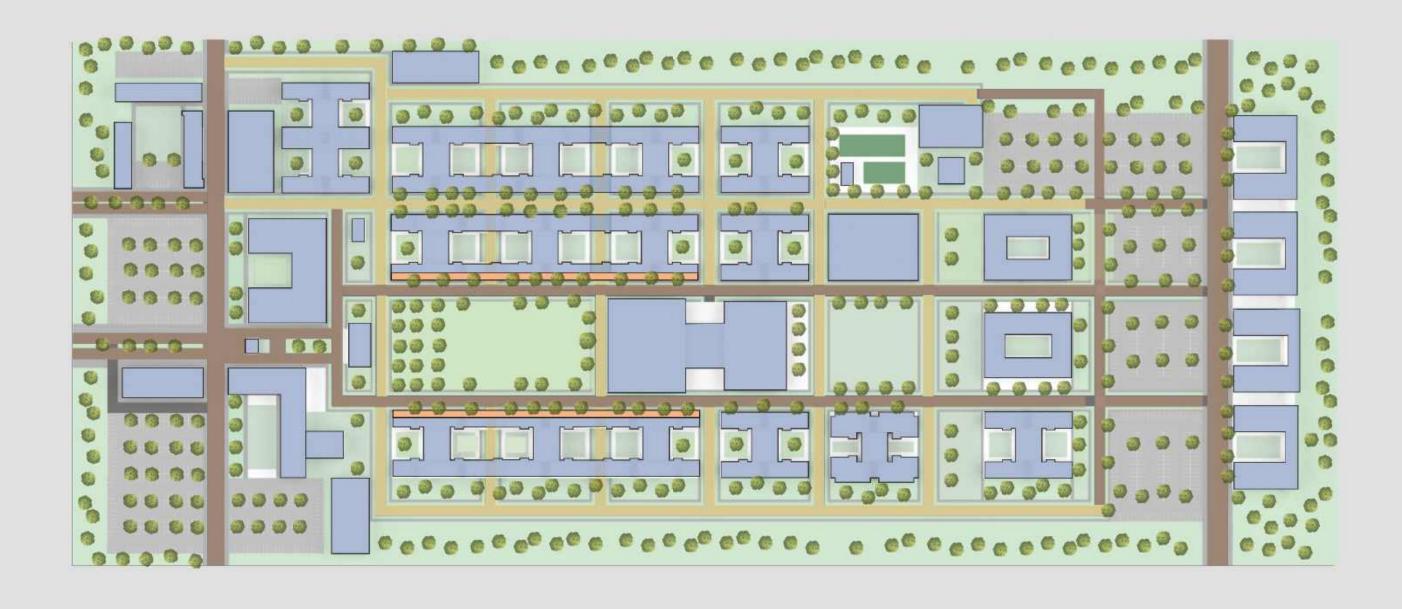

------|---------|--------|---------|
| 000000         | 000000  | 000000 | 000000  |
| 000000         | 000000  | 000000 | 000000  |
| (10000)        |         | 000000 | 00000   |
| (200000)       | 000000  | 000000 | 000000  |
| (20000)        | (100000 | nonnn  | (100000 |
| 000000         | 000000  | 000000 | 000000  |
| Dining         |         |        |         |
| Service        |         |        |         |
| Kitchen        |         |        |         |
| Dining/Storage |         |        |         |

DINING HALL

AREA: 18,400 sqft
650 accommodated in 2 seatings



## Updated Site Plan



#### Phase 1



WestEast

#### Phase 2



WestEast



WestEast

### Phase 4





## Construction Types

Special Construction / Laminated Timber

1 Number of Stories



# Figure Ground Diagram







#### Secure Area





### Transportation Diagram







# Security Diagram



-- Child Care Center Security Line

Main Access PointRSO Access Point

Child Care Center's Access Point

Staff Parking Access Point

o too soo soo WestEast

## Parking Layout Diagram



- A 40 Parking Spots
- B-22 Parking Spots
- C 16 Parking Spots
- D-172 Parking Spots
- E-233 Parking Spots
- F-109 Parking Spots G-132 Parking Spots
- H-120 Parking Spots
- I-76 Parking Spots
- J-111 Parking Spots
- K-165 Parking Spots

Total - 1,196 Parking Spots

O 100' 200' 300' WestEast