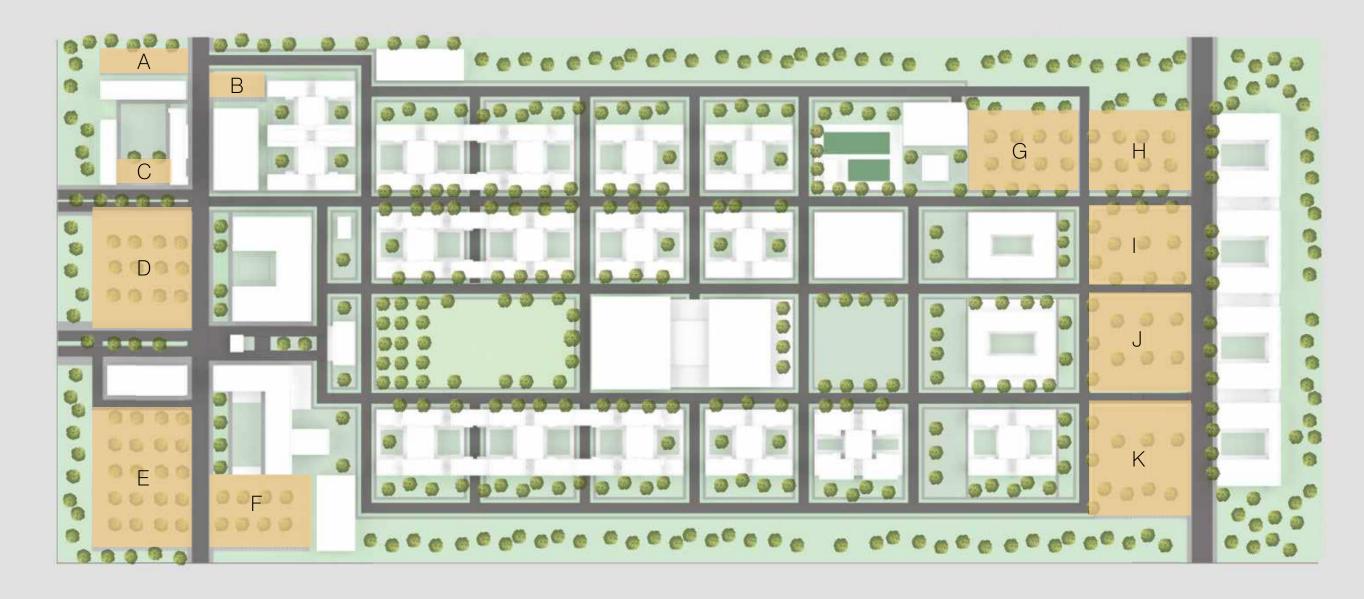

## Parking Layout Diagram

- A 40 Parking Spots
- B-22 Parking Spots
- C 16 Parking Spots
- D-172 Parking Spots
- E-233 Parking Spots
- F-109 Parking Spots G-132 Parking Spots
- H-120 Parking Spots
- I-76 Parking Spots
- J-111 Parking Spots
- K-165 Parking Spots

Total - 1,196 Parking Spots

O 100' 200' 300' WestEast