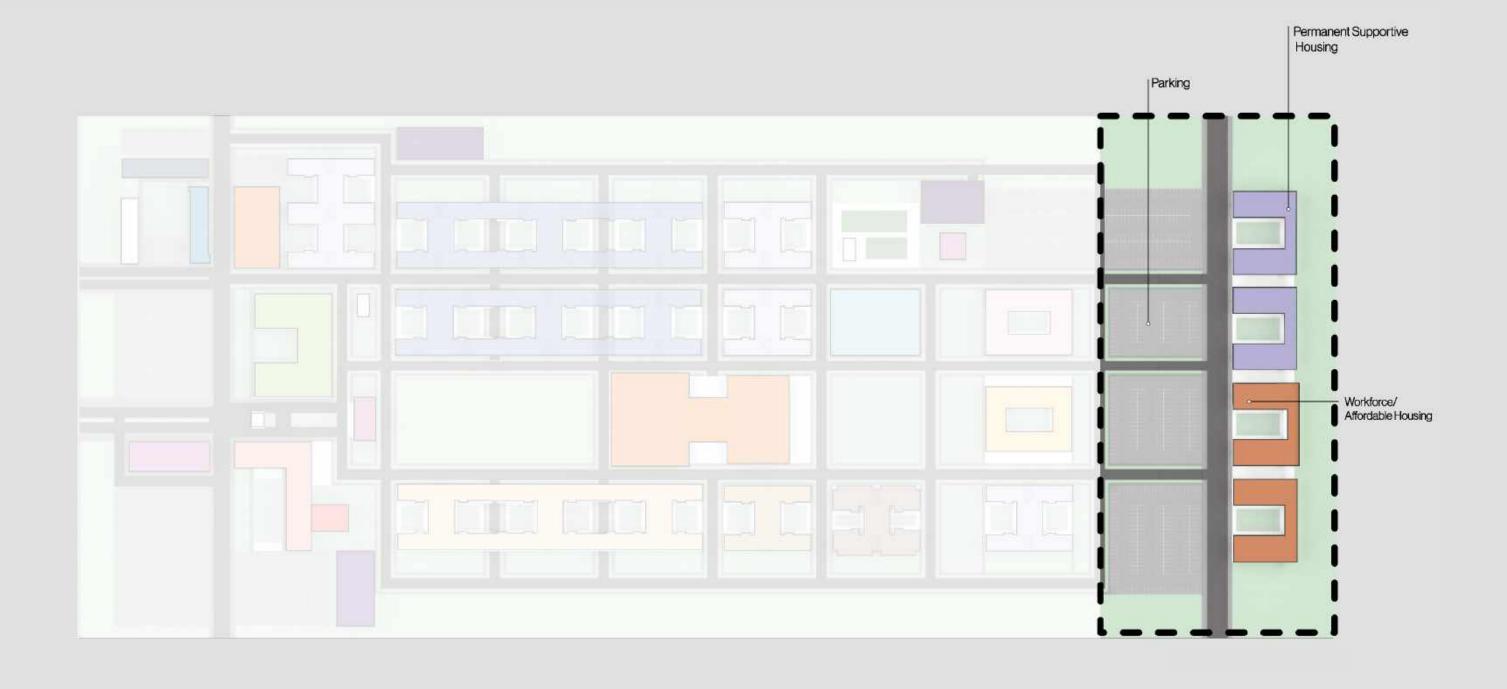

6 sqft per floor

1 Floor = 240 Beds 3 Floor = 720 Beds

| (moone)        |         | monn   |         |
|----------------|---------|--------|---------|
| 000000         | 000000  | 000000 | 000000  |
| 000000         | 000000  | 000000 | 000000  |
| (10000)        |         | 000000 | 00000   |
| (200000)       | 000000  | 000000 | 000000  |
| (20000)        | (100000 | nonnn  | (100000 |
| 000000         | 000000  | 000000 | 000000  |
| Dining         |         |        |         |
| Service        |         |        |         |
| Kitchen        |         |        |         |
| Dining/Storage |         |        |         |

DINING HALL

AREA: 18,400 sqft
650 accommodated in 2 seatings



## Updated Site Plan



#### Phase 1



WestEast

#### Phase 2



WestEast



WestEast

### Phase 4





## Construction Types

Special Construction / Laminated Timber

1 Number of Stories



# Figure Ground Diagram







#### Secure Area





### Transportation Diagram







# Security Diagram



-- Child Care Center Security Line

Main Access PointRSO Access Point

Child Care Center's Access Point

Staff Parking Access Point

o too soo soo WestEast

## Parking Layout Diagram



- A 40 Parking Spots
- B-22 Parking Spots
- C 16 Parking Spots
- D-172 Parking Spots
- E-233 Parking Spots
- F-109 Parking Spots G-132 Parking Spots
- H-120 Parking Spots
- I-76 Parking Spots
- J-111 Parking Spots
- K-165 Parking Spots

Total - 1,196 Parking Spots

O 100' 200' 300' WestEast