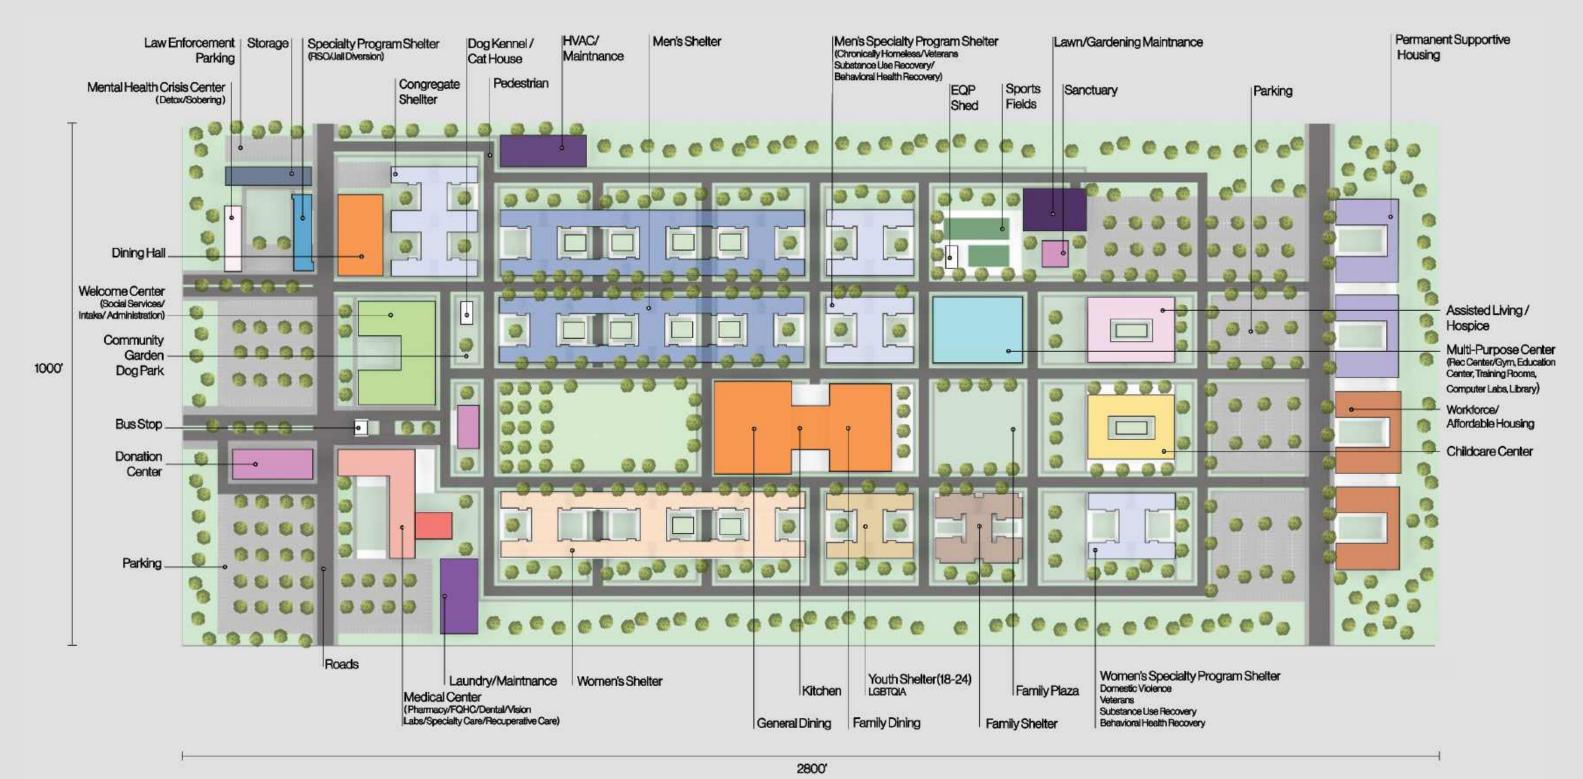

w Programs



CONGREGATE SHELTER

AREA: 30,712 sqft per floor TOTAL AREA: 92,136 sqft per floor

1 Floor = 240 Beds 3 Floor = 720 Beds

| (moone)        |         | monn   |         |
|----------------|---------|--------|---------|
| 000000         | 000000  | 000000 | 000000  |
| 000000         | 000000  | 000000 | 000000  |
| (10000)        |         | 000000 | 00000   |
| (200000)       | 000000  | 000000 | 000000  |
| (20000)        | (100000 | nonnn  | (100000 |
| 000000         | 000000  | 000000 | 000000  |
| Dining         |         |        |         |
| Service        |         |        |         |
| Kitchen        |         |        |         |
| Dining/Storage |         |        |         |

DINING HALL

AREA: 18,400 sqft
650 accommodated in 2 seatings



## Updated Site Plan



#### Phase 1



WestEast

#### Phase 2



WestEast



WestEast

### Phase 4





## Construction Types

Special Construction / Laminated Timber

1 Number of Stories



# Figure Ground Diagram







#### Secure Area





### Transportation Diagram







# Security Diagram



-- Child Care Center Security Line

Main Access PointRSO Access Point

Child Care Center's Access Point

Staff Parking Access Point

o too soo soo WestEast

## Parking Layout Diagram



- A 40 Parking Spots
- B-22 Parking Spots
- C 16 Parking Spots
- D-172 Parking Spots
- E-233 Parking Spots
- F-109 Parking Spots G-132 Parking Spots
- H-120 Parking Spots
- I-76 Parking Spots
- J-111 Parking Spots
- K-165 Parking Spots

Total - 1,196 Parking Spots

O 100' 200' 300' WestEast