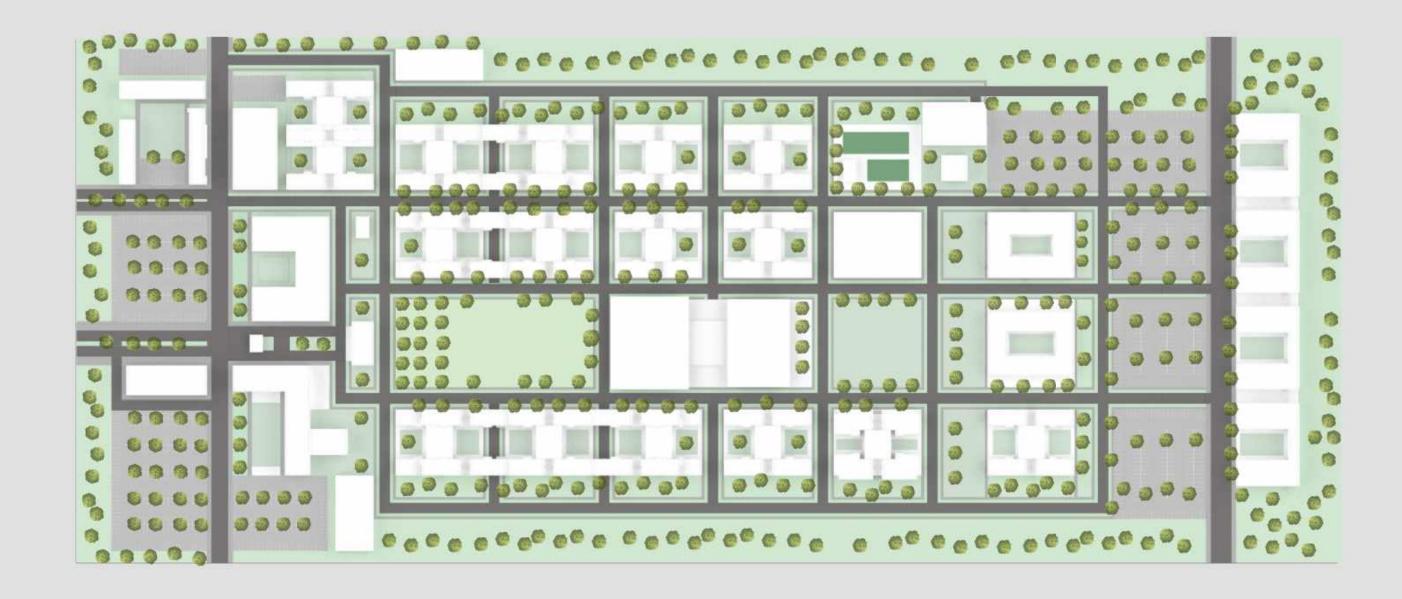

#### Site Plan





# New Programs



CONGREGATE SHELTER

AREA: 30,712 sqft per floor TOTAL AREA: 92,136 sqft per floor

1 Floor = 240 Beds 3 Floor = 720 Beds

| (moone)        |         | monn   |         |
|----------------|---------|--------|---------|
| 000000         | 000000  | 000000 | 000000  |
| 000000         | 000000  | 000000 | 000000  |
| (10000)        |         | 000000 | 00000   |
| (200000)       | 000000  | 000000 | 000000  |
| (20000)        | (100000 | nonnn  | (100000 |
| 000000         | 000000  | 000000 | 000000  |
| Dining         |         |        |         |
| Service        |         |        |         |
| Kitchen        |         |        |         |
| Dining/Storage |         |        |         |

DINING HALL

AREA: 18,400 sqft
650 accommodated in 2 seatings



## Updated Sit