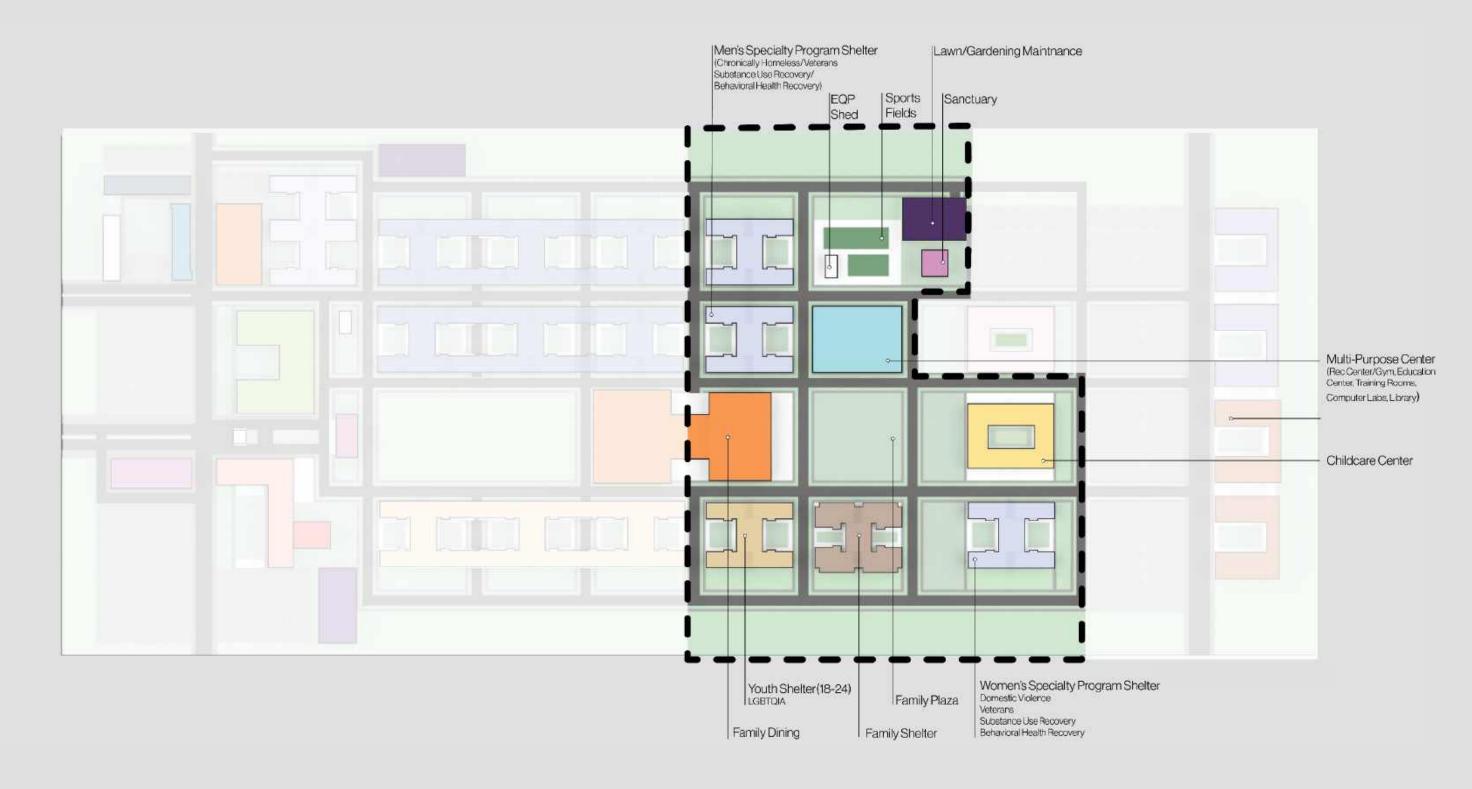

,712 sqft per floor TOTAL AREA: 92,136 sqft per floor

1 Floor = 240 Beds 3 Floor = 720 Beds

| (moone)        |         | monn   |         |
|----------------|---------|--------|---------|
| 000000         | 000000  | 000000 | 000000  |
| 000000         | 000000  | 000000 | 000000  |
| (10000)        |         | 000000 | 00000   |
| (200000)       | 000000  | 000000 | 000000  |
| (20000)        | (100000 | nonnn  | (100000 |
| 000000         | 000000  | 000000 | 000000  |
| Dining         |         |        |         |
| Service        |         |        |         |
| Kitchen        |         |        |         |
| Dining/Storage |         |        |         |

DINING HALL

AREA: 18,400 sqft
650 accommodated in 2 seatings



## Updated Site Plan



#### Phase 1



WestEast

#### Phase 2



WestEast



WestEast

### Phase 4





## Construction Types

Special Construction / Laminated Timber

1 Number of Stories



# Figure Ground Diagram







#### Secure Area





### Transportation Diagram







# Security Diagram



-- Child Care Center Security Line

Main Access PointRSO Access Point

Child Care Center's Access Point

Staff Parking Access Point

o too soo soo WestEast

## Parking Layout Diagram



- A 40 Parking Spots
- B-22 Parking Spots
- C 16 Parking Spots
- D-172 Parking Spots
- E-233 Parking Spots
- F-109 Parking Spots G-132 Parking Spots
- H-120 Parking Spots
- I-76 Parking Spots
- J-111 Parking Spots
- K-165 Parking Spots

Total - 1,196 Parking Spots

O 100' 200' 300' WestEast