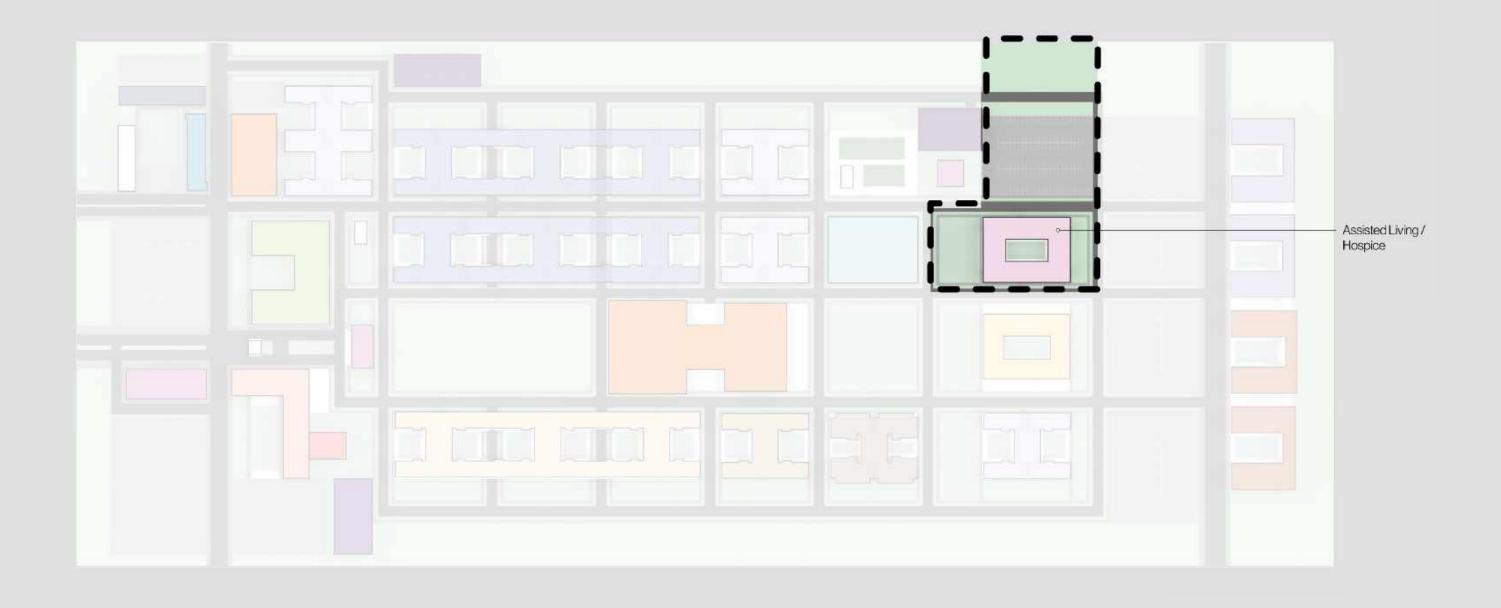

r floor TOTAL AREA: 92,136 sqft per floor

1 Floor = 240 Beds 3 Floor = 720 Beds

| (moone)        |         | monn   |         |
|----------------|---------|--------|---------|
| 000000         | 000000  | 000000 | 000000  |
| 000000         | 000000  | 000000 | 000000  |
| (10000)        |         | 000000 | 00000   |
| (200000)       | 000000  | 000000 | 000000  |
| (20000)        | (100000 | nonnn  | (100000 |
| 000000         | 000000  | 000000 | 000000  |
| Dining         |         |        |         |
| Service        |         |        |         |
| Kitchen        |         |        |         |
| Dining/Storage |         |        |         |

DINING HALL

AREA: 18,400 sqft
650 accommodated in 2 seatings



## Updated Site Plan



#### Phase 1



WestEast

#### Phase 2



WestEast



WestEast

### Phase 4





## Construction Types

Special Construction / Laminated Timber

1 Number of Stories



# Figure Ground Diagram







#### Secure Area





### Transportation Diagram







# Security Diagram



-- Child Care Center Security Line

Main Access PointRSO Access Point

Child Care Center's Access Point

Staff Parking Access Point

o too soo soo WestEast

## Parking Layout Diagram



- A 40 Parking Spots
- B-22 Parking Spots
- C 16 Parking Spots
- D-172 Parking Spots
- E-233 Parking Spots
- F-109 Parking Spots G-132 Parking Spots
- H-120 Parking Spots
- I-76 Parking Spots
- J-111 Parking Spots
- K-165 Parking Spots

Total - 1,196 Parking Spots

O 100' 200' 300' WestEast