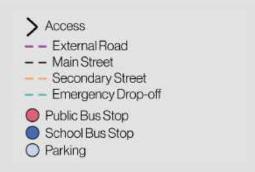

0000  | 000000 | 000000  |
| 000000         | 000000  | 000000 | 000000  |
| (10000)        |         | 000000 | 00000   |
| (200000)       | 000000  | 000000 | 000000  |
| (20000)        | (100000 | nonnn  | (100000 |
| 000000         | 000000  | 000000 | 000000  |
| Dining         |         |        |         |
| Service        |         |        |         |
| Kitchen        |         |        |         |
| Dining/Storage |         |        |         |

DINING HALL

AREA: 18,400 sqft
650 accommodated in 2 seatings



## Updated Site Plan



#### Phase 1



WestEast

#### Phase 2



WestEast



WestEast

### Phase 4





## Construction Types

Special Construction / Laminated Timber

1 Number of Stories



# Figure Ground Diagram







#### Secure Area





### Transportation Diagram







# Security Diagram



-- Child Care Center Security Line

Main Access PointRSO Access Point

Child Care Center's Access Point

Staff Parking Access Point

o too soo soo WestEast

## Parking Layout Diagram



- A 40 Parking Spots
- B-22 Parking Spots
- C 16 Parking Spots
- D-172 Parking Spots
- E-233 Parking Spots
- F-109 Parking Spots G-132 Parking Spots
- H-120 Parking Spots
- I-76 Parking Spots
- J-111 Parking Spots
- K-165 Parking Spots

Total - 1,196 Parking Spots

O 100' 200' 300' WestEast