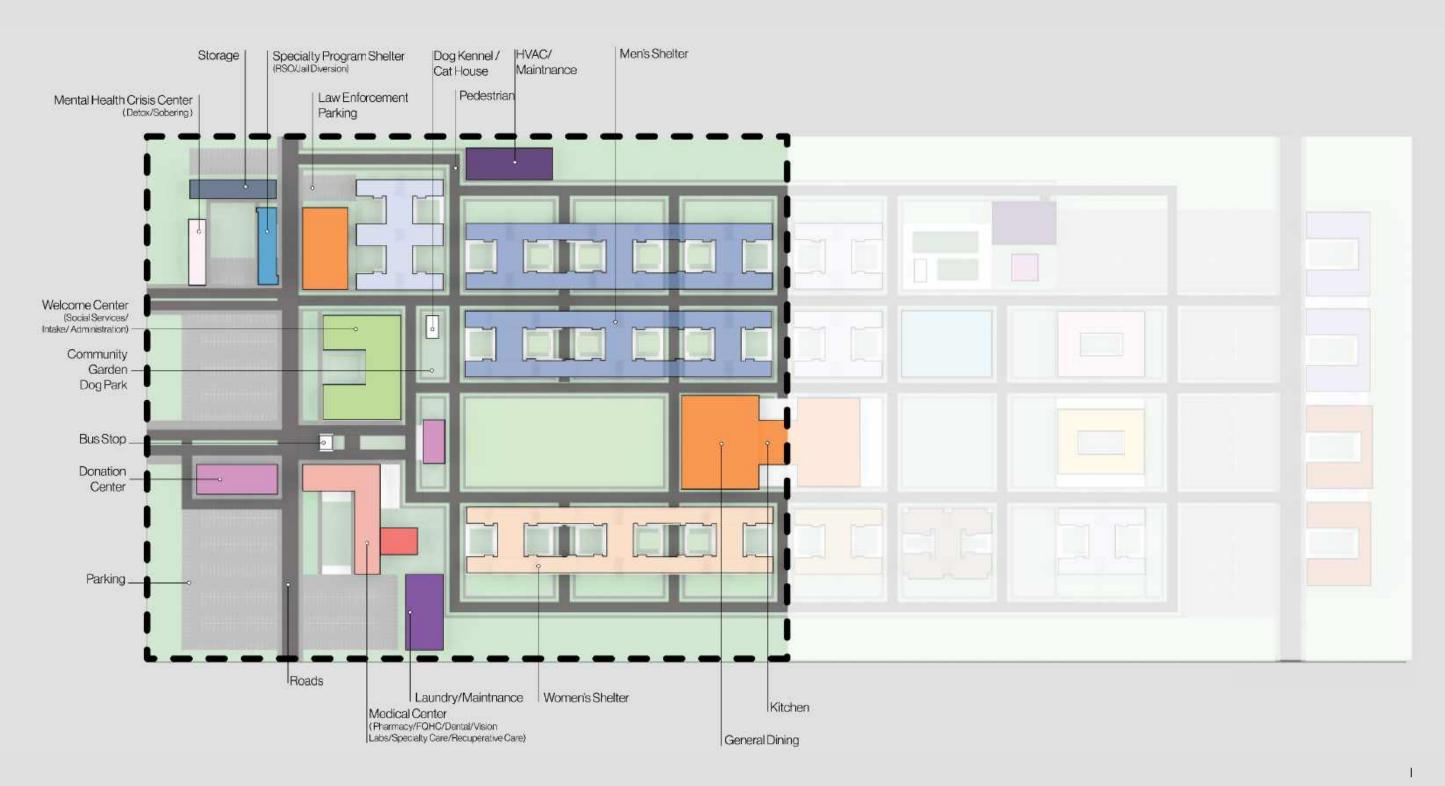

NGREGATE SHELTER

AREA: 30,712 sqft per floor TOTAL AREA: 92,136 sqft per floor

1 Floor = 240 Beds 3 Floor = 720 Beds

| (moone)        |         | monn   |         |
|----------------|---------|--------|---------|
| 000000         | 000000  | 000000 | 000000  |
| 000000         | 000000  | 000000 | 000000  |
| (10000)        |         | 000000 | 00000   |
| (200000)       | 000000  | 000000 | 000000  |
| (20000)        | (100000 | nonnn  | (100000 |
| 000000         | 000000  | 000000 | 000000  |
| Dining         |         |        |         |
| Service        |         |        |         |
| Kitchen        |         |        |         |
| Dining/Storage |         |        |         |

DINING HALL

AREA: 18,400 sqft
650 accommodated in 2 seatings



## Updated Site Plan



#### Phase 1



WestEast

#### Phase 2



WestEast



WestEast

### Phase 4





## Construction Types

Special Construction / Laminated Timber

1 Number of Stories



# Figure Ground Diagram







#### Secure Area





### Transportation Diagram







# Security Diagram



-- Child Care Center Security Line

Main Access PointRSO Access Point

Child Care Center's Access Point

Staff Parking Access Point

o too soo soo WestEast

## Parking Layout Diagram



- A 40 Parking Spots
- B-22 Parking Spots
- C 16 Parking Spots
- D-172 Parking Spots
- E-233 Parking Spots
- F-109 Parking Spots G-132 Parking Spots
- H-120 Parking Spots
- I-76 Parking Spots
- J-111 Parking Spots
- K-165 Parking Spots

Total - 1,196 Parking Spots

O 100' 200' 300' WestEast