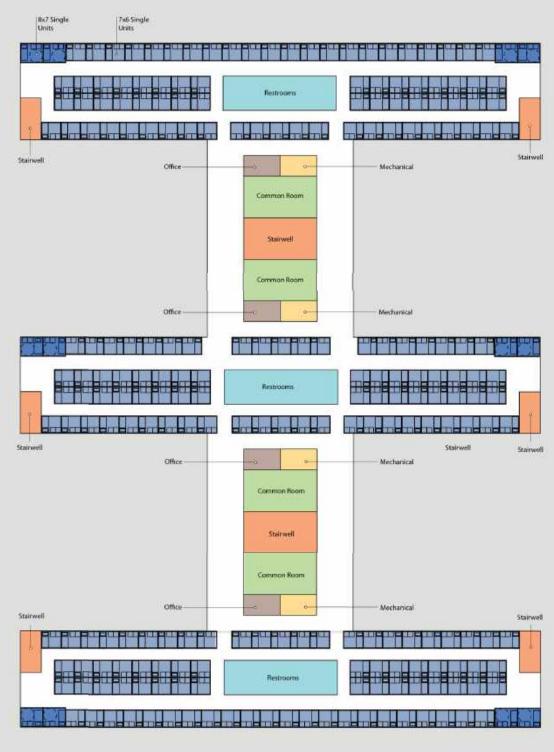

# New Programs

CONGREGATE SHELTER

AREA: 30,712 sqft per floor TOTAL AREA: 92,136 sqft per floor

1 Floor = 240 Beds 3 Floor = 720 Beds

| (moone)        |         | monn   |         |
|----------------|---------|--------|---------|
| 000000         | 000000  | 000000 | 000000  |
| 000000         | 000000  | 000000 | 000000  |
| (10000)        |         | 000000 | 00000   |
| (200000)       | 000000  | 000000 | 000000  |
| (20000)        | (100000 | nonnn  | (100000 |
| 000000         | 000000  | 000000 | 000000  |
| Dining         |         |        |         |
| Service        |         |        |         |
| Kitchen        |         |        |         |
| Dining/Storage |         |        |         |