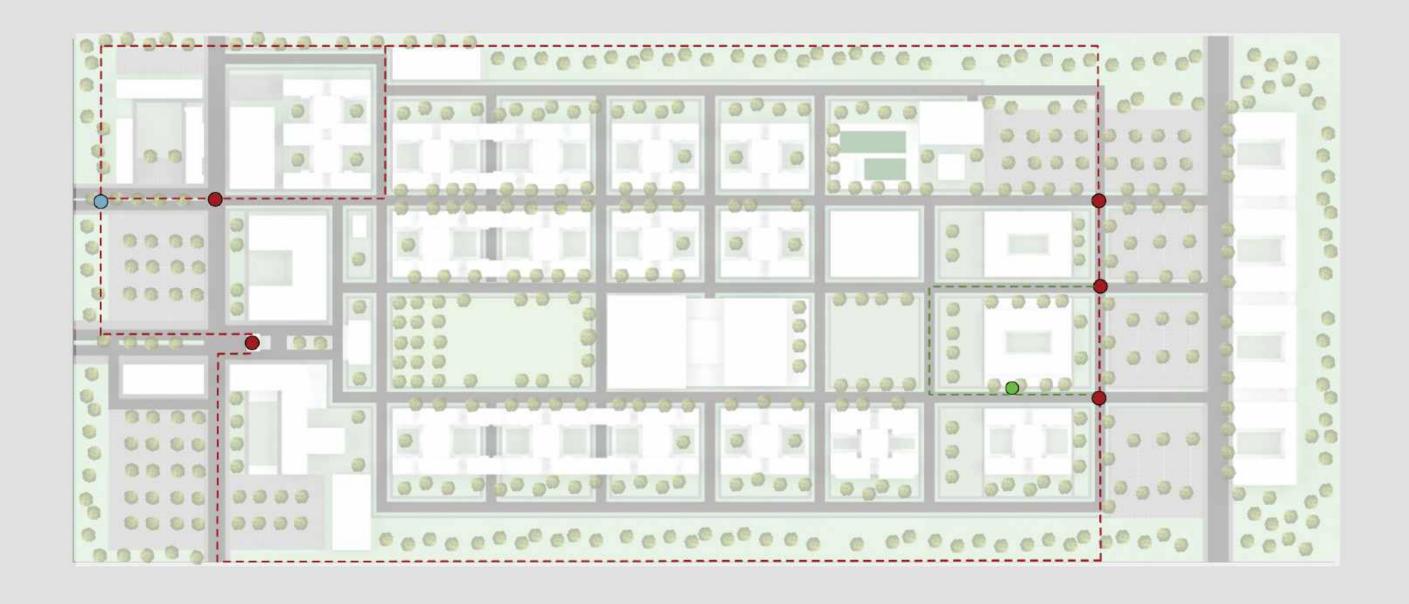

# Security Diagram

-- Child Care Center Security Line

Main Access PointRSO Access Point

Child Care Center's Access Point

Staff Parking Access Point

o too soo soo WestEast