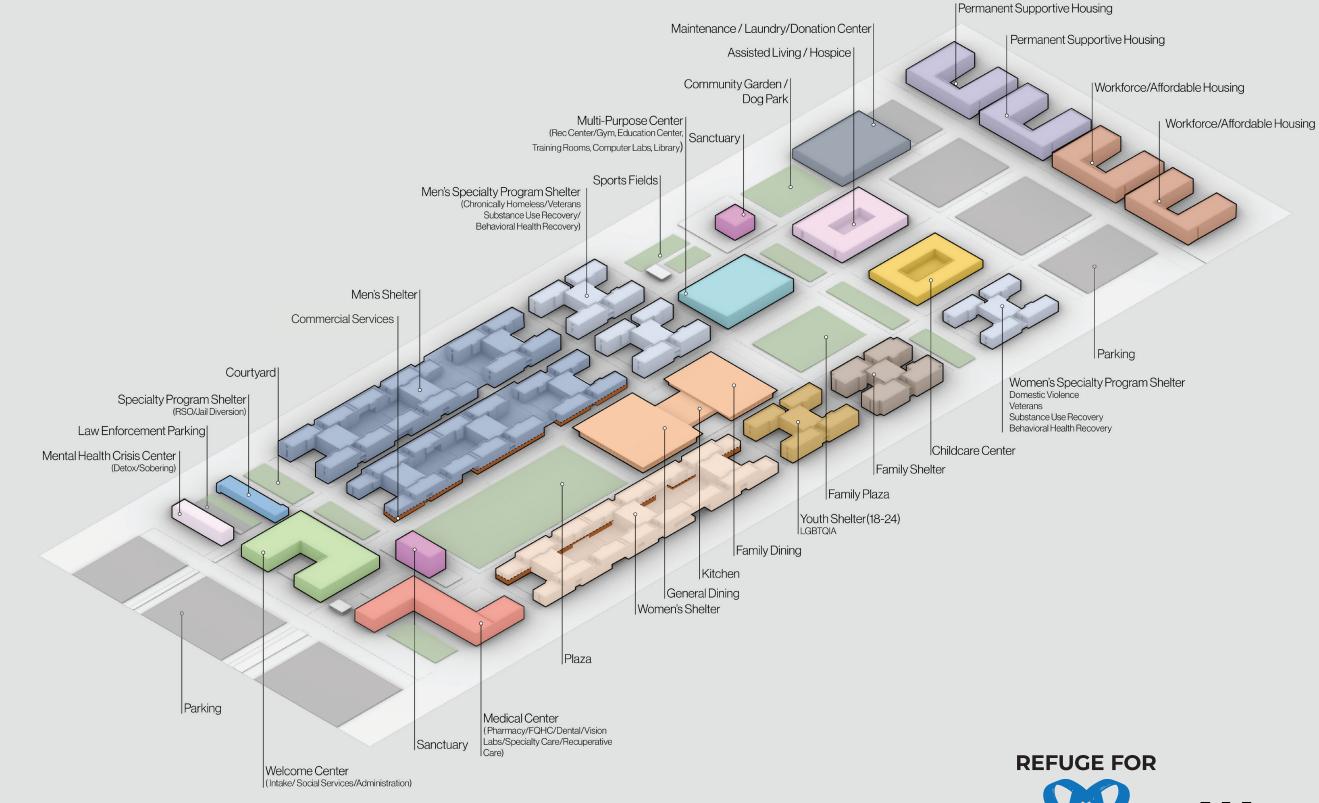

portation Diagram









### Security Diagram



- O Child Care Center's Access Point







### Parking Layout Diagram



- A 75 spaces-PSH Housing
- B 75 spaces-PSH Housing
- C 91 spaces-Affordable Housing
- D 75 spaces-Affordable Housing
- E 50 spaces-Assisted Living
- F 84 spaces-Child Care Center
- G 50 spaces-Visitors/Maintenance/Additional Asisted Living and Childcare Parking
  H 14 spaces-Law Enforcement/Mental Health Emergency
- I 150 spaces-Residential Parking
- J 250 spaces-70 Visitors Parking / 180 Staff Parking
- K 150 spaces-25 Hospital-Visitors / 125 Staff Parking
- L 100 spaces-Restricted Staff Parking (Doctors, Executives, Directors, Specialist)





<u>1</u>00' <u>200' 3</u>00' 0

|   | А |  |
|---|---|--|
| Е | В |  |
| F | С |  |
| G | D |  |

## Site Layout Diagram







# Rendering