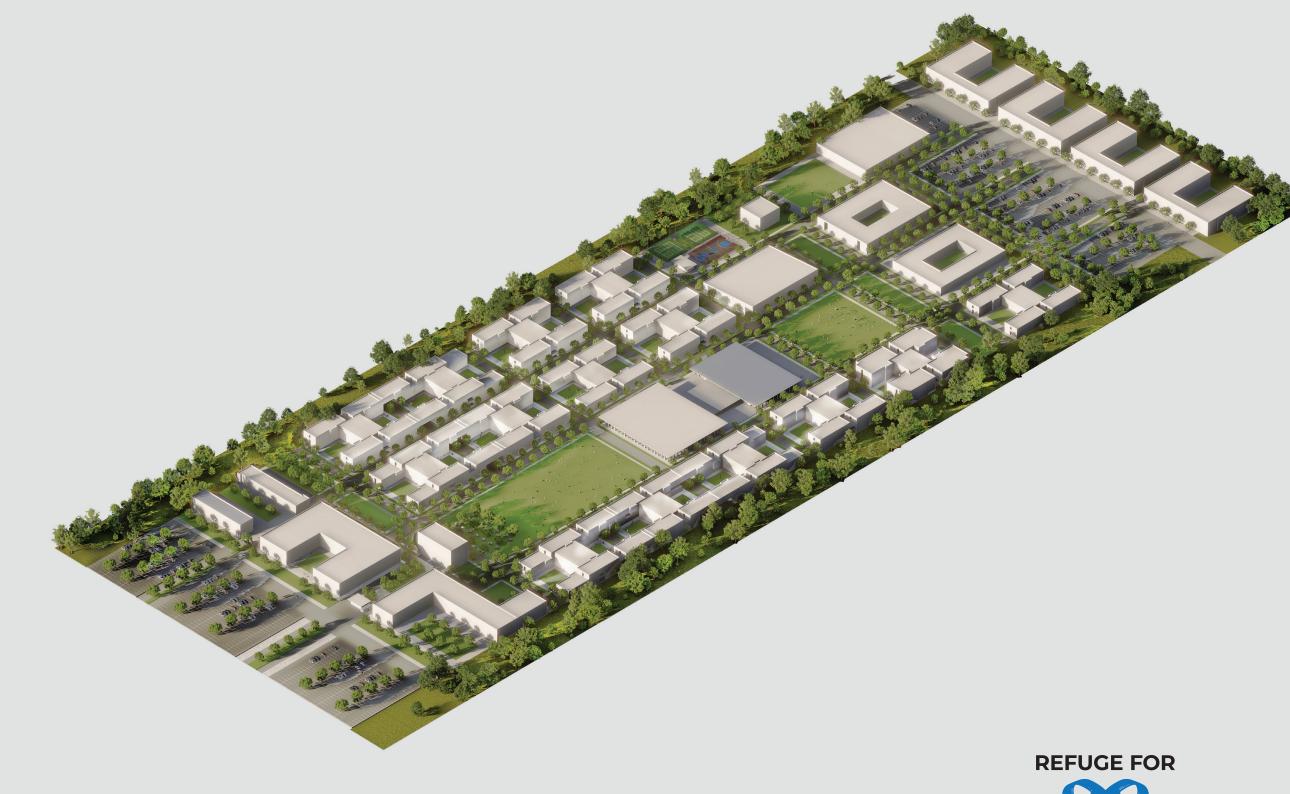

### Security Diagram



- O Child Care Center's Access Point







### Parking Layout Diagram



- A 75 spaces-PSH Housing
- B 75 spaces-PSH Housing
- C 91 spaces-Affordable Housing
- D 75 spaces-Affordable Housing
- E 50 spaces-Assisted Living
- F 84 spaces-Child Care Center
- G 50 spaces-Visitors/Maintenance/Additional Asisted Living and Childcare Parking
  H 14 spaces-Law Enforcement/Mental Health Emergency
- I 150 spaces-Residential Parking
- J 250 spaces-70 Visitors Parking / 180 Staff Parking
- K 150 spaces-25 Hospital-Visitors / 125 Staff Parking
- L 100 spaces-Restricted Staff Parking (Doctors, Executives, Directors, Specialist)





<u>1</u>00' <u>200' 3</u>00' 0

|   | А |  |
|---|---|--|
| Е | В |  |
| F | С |  |
| G | D |  |

## Site Layout Diagram







# Rendering