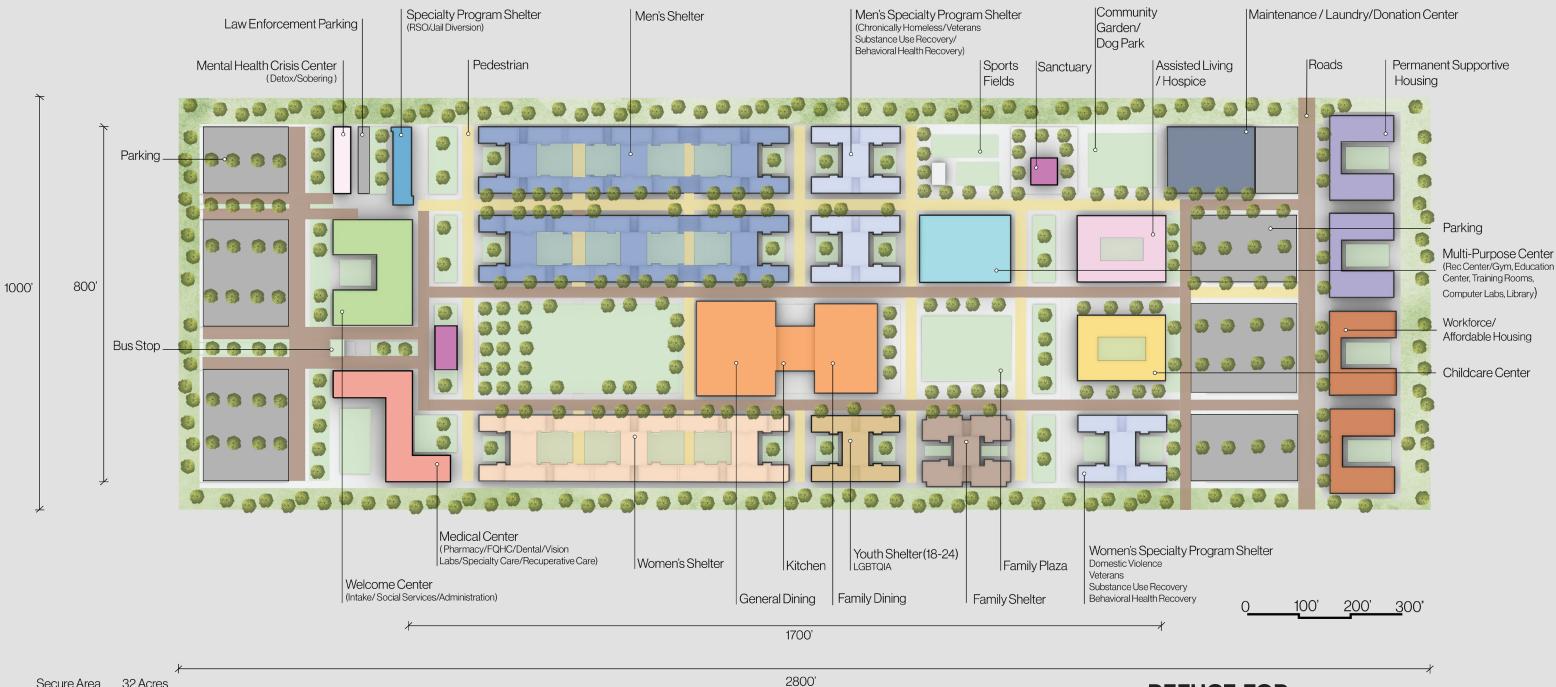

### Site Plan

Secure Area 32 Acres Total Usable Campus 65 Acres Campus with 100 foot buffer 3 sides 80 Acres