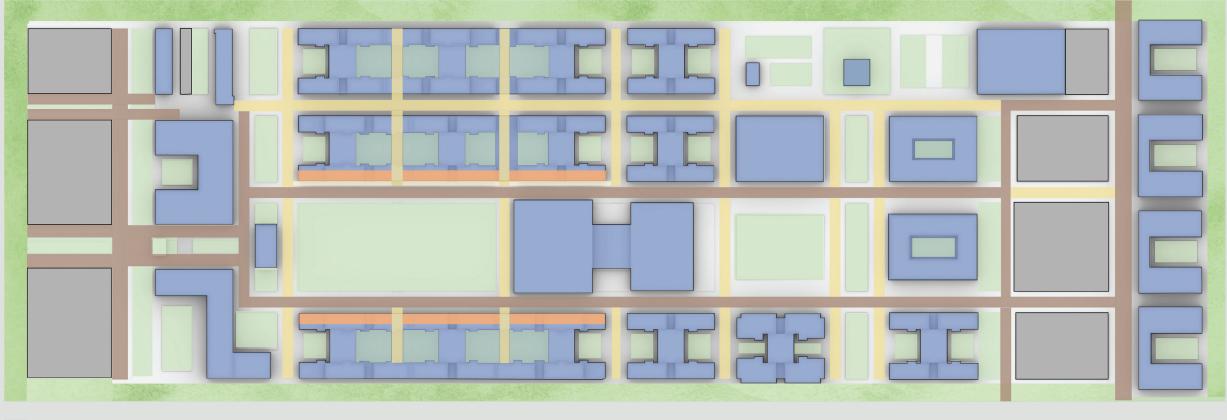

### Site Plan



Secure Area 32 Acres Total Usable Campus 65 Acres Campus with 100 foot buffer 3 sides 80 Acres





# Figure Ground Diagram









<u>1</u>00' <u>200' 3</u>00' 0

### Transportation Diagram









### Security Diagram



- O Child Care Center's Access Point







### Parking Layout Diagram



- A 75 spaces-PSH Housing
- B 75 spaces-PSH Housing
- C 91 spaces-Affordable Housing
- D 75 spaces-Affordable Housing
- E 50 spaces-Assisted Living
- F 84 spaces-Child Care Center
- G 50 spaces-Visitors/Maintenance/Additional Asisted Living and Childcare Parking
  H 14 spaces-Law Enforcement/Mental Health Emergency
- I 150 spaces-Residential Parking
- J 250 spaces-70 Visitors Parking / 180 Staff Parking
- K 150 spaces-25 Hospital-Visitors / 125 Staff Parking
- L 100 spaces-Restricted Staff Parking (Doctors, Executives, Directors, Specialist)





<u>1</u>00' <u>200' 3</u>00' 0

|   | А |  |
|---|---|--|
| Е | В |  |
|