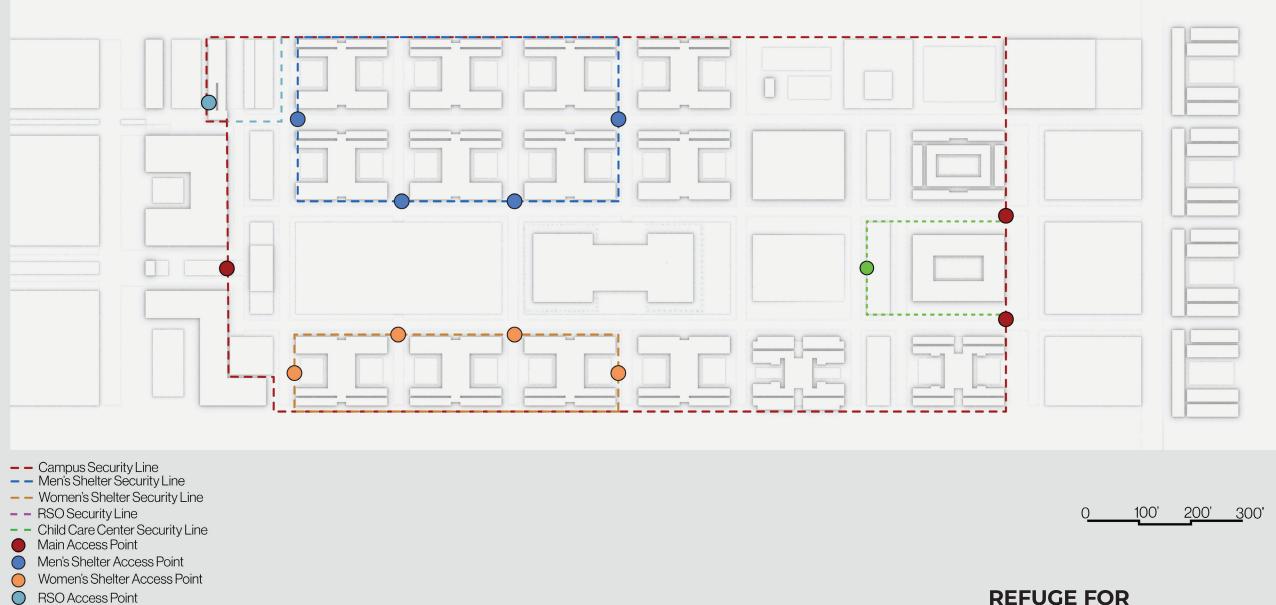

### Site Plan



Secure Area 32 Acres Total Usable Campus 65 Acres Campus with 100 foot buffer 3 sides 80 Acres





# Figure Ground Diagram









<u>1</u>00' <u>200' 3</u>00' 0

### Transportation Diagram









### Security Diagram



- O Child Care Center's Access Point







### Parking Layout Diagram



- A 75 spaces-PSH Housing
- B 75 spaces-PSH Housing
- C 91 spaces-Affordable Housing
- D 75 spaces-Affordable Housing
- E 50 spaces-Assisted Living
- F 84 spaces-Child Care Center
- G 50 spaces-Visitors/Maintenance/Additional Asisted Living and Childcare Parking
  H 14 spaces-Law Enforcement/Mental Health Emergency
- I 150 spaces-Residential Parking
- J 250 spaces-70 Visitors Parking / 180 Staff Parking
- K 150 spaces-25 Hospital-Visitors / 125 Staff Parking
- L 100 spaces-Restricted Staff Parking (Doctors, Executives, Directors, Specialist)





<u>1</u>00' <u>200' 3</u>00' 0

|   | А |  |
|---|---|--|
| Е | В |  |
| F | С |  |
| G | D |  |

## Site Layout Diagram







# Rendering