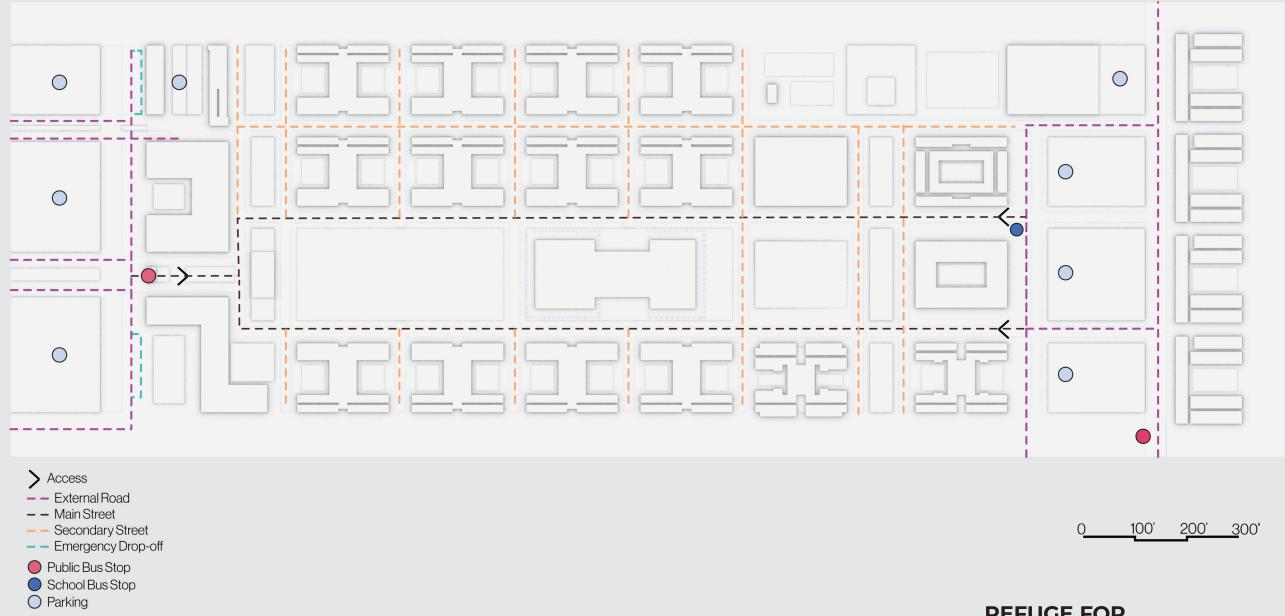

### Site Plan



Secure Area 32 Acres Total Usable Campus 65 Acres Campus with 100 foot buffer 3 sides 80 Acres





# Figure Ground Diagram









<u>1</u>00' <u>200' 3</u>00' 0

### Transportation Diagram









### Security Diagram



- O Child Care Center's Access Point







### Parking Layout Diagram



- A 75 spaces-PSH Housing
- B 75 spaces-PSH Housing
- C 91 spaces-Affordable Housing
- D 75 spaces-Affordable Housing
- E 50 spaces-Assisted Living
- F 84 spaces-Child Care Center
- G 50 spaces-Visitors/Maintenance/Additional Asisted Living and Childcare Parking
  H 14 spaces-Law Enforcement/Mental Health Emergency
- I 150 spaces-Residential Parking
- J 250 spaces-70 Visitors Parking / 180 Staff Parking
- K 150 spaces-25 Hospital-Visitors / 125 Staff Parking
- L 100 spaces-Restricted Staff Parking (Doctors, Executives, Directors, Specialist)





<u>1</u>00' <u>200' 3</u>00' 0

|   | А |  |
|---|---|--|
| Е | В |  |
| F | С |  |
| G | D |  |

## Site Layout Diagram







# Rendering