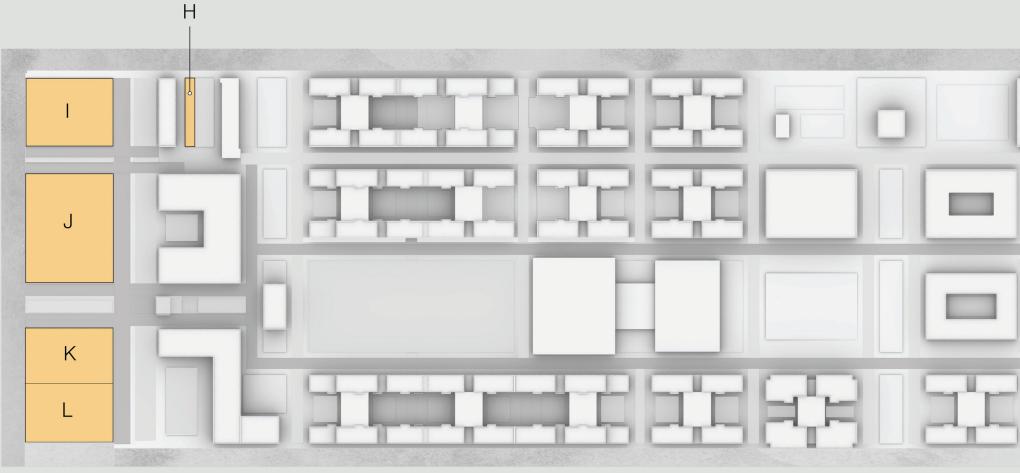

### Parking Layout Diagram

- A 75 spaces-PSH Housing
- B 75 spaces-PSH Housing
- C 91 spaces-Affordable Housing
- D 75 spaces-Affordable Housing
- E 50 spaces-Assisted Living
- F 84 spaces-Child Care Center
- G 50 spaces-Visitors/Maintenance/Additional Asisted Living and Childcare Parking
  H 14 spaces-Law Enforcement/Mental Health Emergency
- I 150 spaces-Residential Parking
- J 250 spaces-70 Visitors Parking / 180 Staff Parking
- K 150 spaces-25 Hospital-Visitors / 125 Staff Parking
- L 100 spaces-Restricted Staff Parking (Doctors, Executives, Directors, Specialist)